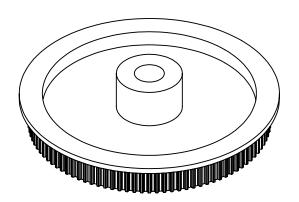

## Part Number: 00T0800SF

**Part Description:** 

.0800" Pitch (MXL) Timing Belt Pulleys For Belts up to 1/4" Wide

Dimensions are in inches Tolerances: Fractional <u>+</u> 0.015

PROPRIETARY AND CONFIDENTIAL: