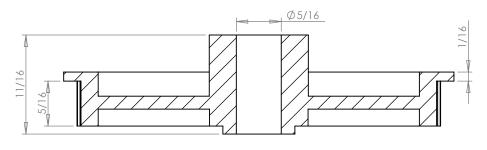

## **SECTION A-A**

## Part Number: 00T0800SF

**Part Description:** 

.0800" Pitch (MXL) Timing Belt Pulleys For Belts up to 1/4" Wide

Dimensions are in inches Tolerances: Fractional <u>+</u> 0.015

PROPRIETARY AND CONFIDENTIAL: