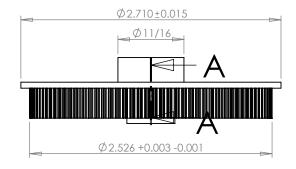

## **SECTION A-A**

## Part Number: 00T0800SF

**Part Description:** 

.0800" Pitch (MXL) Timing Belt Pulleys For Belts up to 1/4" Wide

Dimensions are in inches Tolerances: Fractional <u>+</u> 0.015

PROPRIETARY AND CONFIDENTIAL: