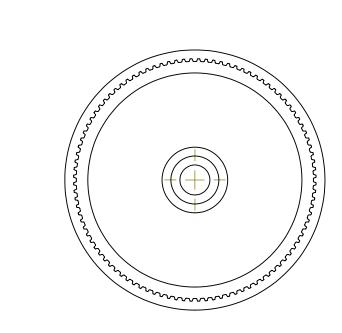

## Part Number: 00T0800SF

**Part Description:** 

.0800" Pitch (MXL) Timing Belt Pulleys For Belts up to 1/4" Wide

Dimensions are in inches Tolerances: Fractional <u>+</u> 0.015

PROPRIETARY AND CONFIDENTIAL: